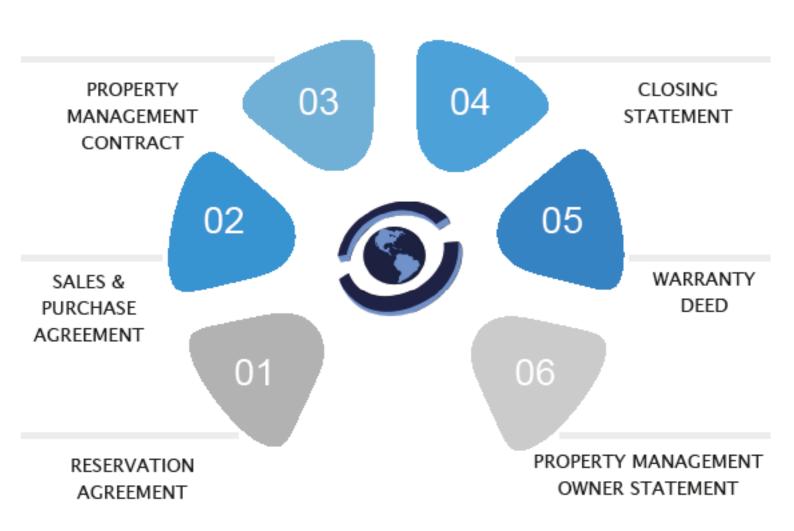

# PURCHASING GUIDE USA





## STEP BY STEP PURCHASING GUIDE





#### RESERVATION AGREEMENT

To begin the purchasing process of a property through Opisas, the Client must complete the Reservation Form below. The form must be filled out in its entirety with the details of the buyer(s), countersigned at the bottom.

Alongside the duly filled Reservation Form, the Client is requested to process the payment of the Reservation/Closing Fee, amounting to \$3,200\* (a one-time fee). This fee encompasses administrative expenses and taxes associated with the acquisition of an Invest property, covering the preparation and registration of various contracts, along with related taxes in accordance with US law.

For those opting for the additional service of opening a U.S. Company provided by Opisas, an extra \$1,400\*\* is applicable. This service includes the es