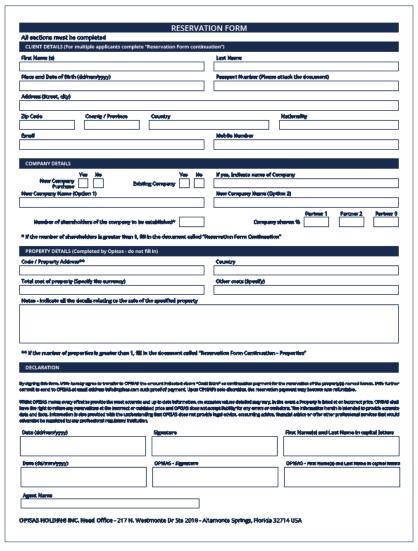

#### RESERVATION AGREEMENT

To begin the purchasing process of a property through Opisas, the Client must complete the Reservation Form below. The form must be filled out in its entirety with the details of the buyer(s), countersigned at the bottom.

Alongside the duly filled Reservation Form, the Client is requested to process the payment of the Reservation/Closing Fee, amounting to \$3,200\* (a one-time fee). This fee encompasses administrative expenses and taxes associated with the acquisition of an Invest property, covering the preparation and registration of various contracts, along with related taxes in accordance with US law.

\*Please note that this amount may vary based on specific locations.

\*\*For Corporation structures, an additional \$400 will be incurred.

To confirm the reservation the completed form and transfer confirmation must be emailed to Opisas.